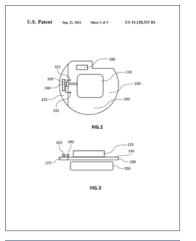

#### 1 DEVICE

First wearable satellite rescue device - no cellular network needed US patent granted

# **US PATENT**