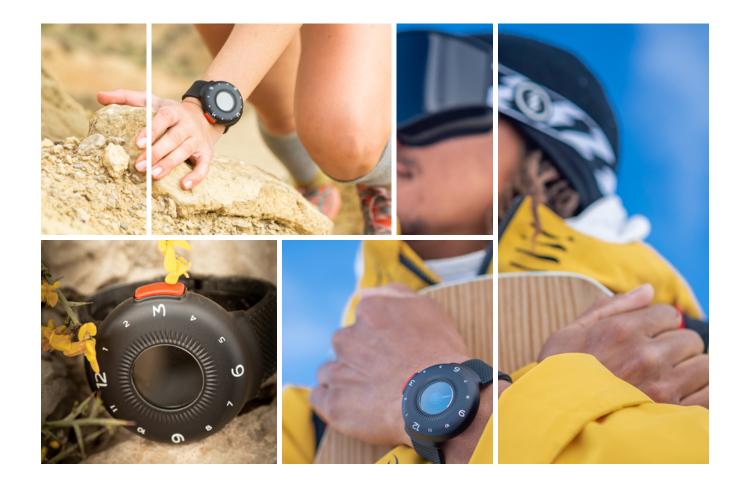

No need to compromise.

SATELLITE WATCH | RESCUE DEVICE

elegant compact robust wearable elaborate easy to use Nothing like a safety O-BOY to get you out of an *Oh, Boy!* situation.

#### 1 DEVICE

First wearable satellite rescue device - no cellular network needed US patent granted