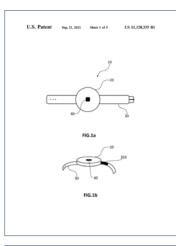

#### 1 DEVICE

First wearable satellite rescue device - no cellular network needed US patent granted

# **US PATENT**