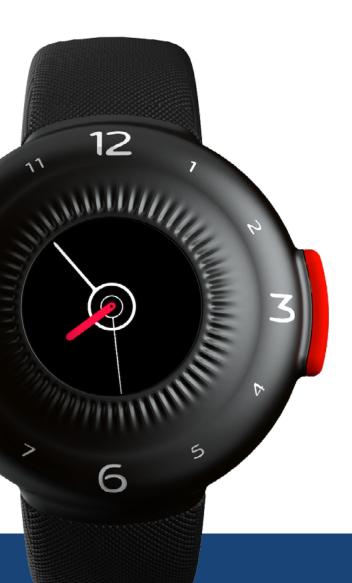

#### 1 DEVICE

First wearable satellite rescue device - no cellular network needed US patent granted

No need to compromise.

SATELLITE WATCH | RESCUE DEVICE

elegant compact robust wearable elaborate easy to use Nothing like a safety O-BOY to get you out of an *Oh, Boy!* situation.