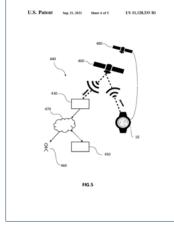

#### 1 DEVICE

First wearable satellite rescue device - no cellular network needed US patent granted

# **US PATENT**