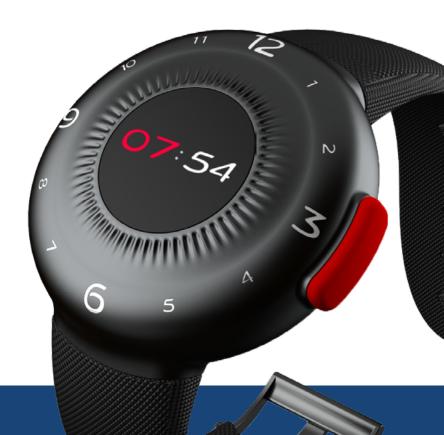

#### 1 DEVICE

First wearable satellite rescue device - no cellular network needed US patent granted

No need to compromise.

SATELLITE WATCH | RESCUE DEVICE

elegant compact robust wearable elaborate easy to use Nothing like a safety O-BOY to get you out of an *Oh, Boy!* situation.